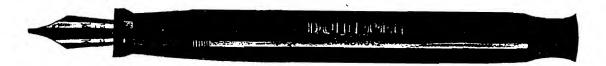

# DUNN-PENCIL

IT LOADS ITSELF - IT FEEDS ITSELF

FIVE FEET OF LEAD, AUTOMATICALLY FED

The Pencil with Clip will hold FIVE FEET of lead

By the slight pressure of a finger on the Top the Twenty Leads you inserted are continuously Fed\_ to the Point

Actual Size